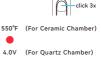

## **Quick Start** 1. Take off the magnetic cap, and

turn on.

load the chamber with concentra using dab tool.

2. Quickly click the button 5 times to

3. Click the button 3 times in 2s to set the temperature/voltage you prefer

Temp Levels 450°F 500°F 4.0V 3.0V 3.5V

Press and hold the button down while inhaling. Allow several seconds for the chamber to heat up before inhaling.

Auto-heat Mode · Auto-heat mode provides 15/30 seconds of continuous