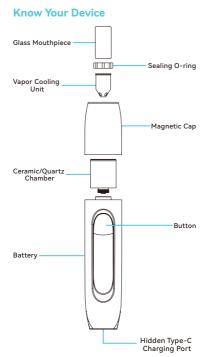

## **Quick Start** 1. Take off the magnetic cap, and

turn on.

load the chamber with concentra using dab tool.

2. Quickly click the button 5 times to

3. Click the button 3 times in 2s to set the temperature/voltage you prefer