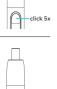

## **Quick Start** 1. Take off the magnetic cap, and

turn on.

load the chamber with concentra using dab tool.

2. Quickly click the button 5 times to

3. Click the button 3 times in 2s to set the temperature/voltage you prefer